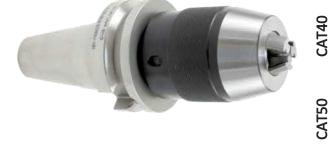

## **DC - Drill Chuck**

## Features:

- Non Coolant
- Keyless w/ slots for spanner wrench (sold separately)

|  | BT30  |
|--|-------|
|  | BT 40 |

|   | Part<br>Number | Range       | D    | L<br>Projection | Wrench |
|---|----------------|-------------|------|-----------------|--------|
| Е | BT40-DC13-110  | 0.04 - 0.50 | 1.96 | 4.33            | DCW13  |