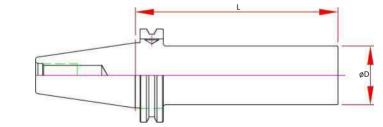

## TB - Test Bar

## Features

- Concentric to Taper within 3µm (0.0001") TIR
- Tapers are ground better than AT3 for optimal T.I.R.
- Hardened & Normalized for consistency
- 100% Individually inspected with Certification Sheet included
- Wood Box Included
- Laser Marked with Actual Diameter and Length

| Part<br>Number  | Spindle                 | D    | L<br>Projection |
|-----------------|-------------------------|------|-----------------|
| ВТ40-ТВ40-300-В | STD & Dual Contact BT40 | 40mm | 300mm           |