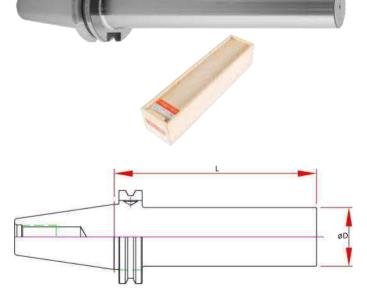

## TB - Test Bar

## **Features**

- Concentric to Taper within 3µm (0.0001") TIR
- Tapers are ground better than AT3 for optimal T.I.R.
- Hardened & Normalized for consistency
- 100% Individually inspected with Certification Sheet included
- Wood Box Included
- Laser Marked with Actual Diameter and Length

| Dual Contact Spindle<br>Part Number | Part<br>Number   | D    | L<br>Projection |
|-------------------------------------|------------------|------|-----------------|
| CAT40-TB150-1000-B                  | CAT40-TB150-1000 | 1.50 | 10.00           |