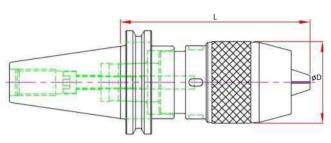

## DC - Drill Chuck

## Features:

- Non Coolant
- Keyless w/ slots for spanner wrench (sold separately)

| Part<br>Number   | Range       | D    | L<br>Projection | Wrench |
|------------------|-------------|------|-----------------|--------|
| CAT40-DC050-0413 | 0.04 - 0.50 | 1.96 | 4.13            | DCW13  |