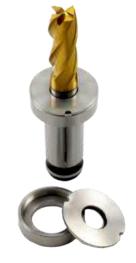

## **MC Coolant Cap Sealing System** for MC Collets & MC Chucks

Pioneer Coolant Cap Seals create a positive seal against the face of the Mill Chuck body and the shank of the cutting tool. The system utilizes a standard MC collet, a coolant cap that matches the collet ID, and a coolant cap nut.

## **MC Coolant Cap**

- Works with all MC Collets, will not fit BC Mill Chucks
- Requires (1) MCN Nut and (1) MCC Cap
- Order Cap to match MC Collet ID Size

| Nut Part<br>Number | Collet<br>Size | Cap Part<br>Number | Available Sizes                                               |
|--------------------|----------------|--------------------|---------------------------------------------------------------|
| MCN075             | MC075          | MCC075-            | 1/8, 3/16, 1/4, 5/16, 3/8, 7/16, 1/2, 9/16, 5/8               |
| MCN100             | MC100          | MCC100-            | 1/8, 3/16, 1/4, 5/16, 3/8, 7/16, 1/2, 9/16, 5/8, 3/4, 7/8     |
| MCN125             | MC125          | MCC125-            | 1/8, 3/16, 1/4, 5/16, 3/8, 7/16, 1/2, 9/16, 5/8, 3/4, 7/8, 1" |