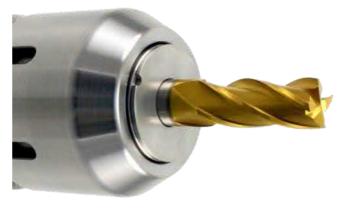

## **MC Coolant Cap Sealing System** for MC Collets & MC Chucks

Pioneer Coolant Cap Seals create a positive seal against the face of the Mill Chuck body and the shank of the cutting tool. The system utilizes a standard MC collet, a coolant cap that matches the collet ID, and a coolant cap nut.

- Low Cost Uses standard MC collets
- Replaceable Seals Utilizes standard O-rings for easy low cost replacement
- Works with all MC Collets and MC Chucks Only