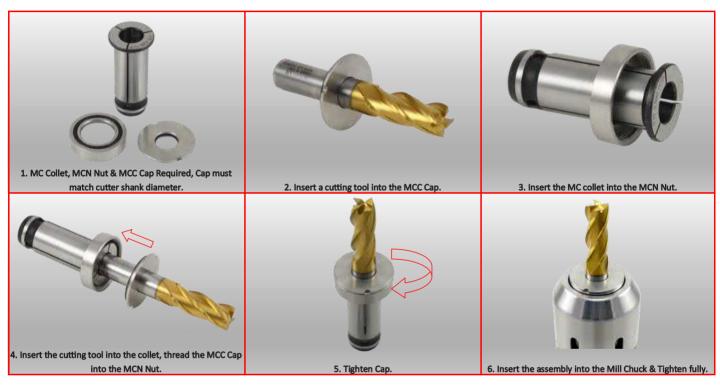

## **MC Coolant Cap Sealing System** for MC Collets & MC Chucks

Pioneer Coolant Cap Seals create a positive seal against the face of the Mill Chuck body and the shank of the cutting tool. The system utilizes a standard MC collet, a coolant cap that matches the collet ID, and a coolant cap nut.

## **MC Coolant Cap**

- Works with all MC Collets, will not fit BC Mill Chucks
- Requires (1) MCN Nut and (1) MCC Cap
- Order Cap to match MC Collet ID Size

| Nut Part<br>Number | Collet<br>Size | Cap Part<br>Number | Available Sizes                                               |
|--------------------|----------------|--------------------|---------------------------------------------------------------|
| MCN075             | MC075          | MCC075-            | 1/8, 3/16, 1/4, 5/16, 3/8, 7/16, 1/2, 9/16, 5/8               |
| MCN100             | MC100          | MCC100-            | 1/8, 3/16, 1/4, 5/16, 3/8, 7/16, 1/2, 9/16, 5/8, 3/4, 7/8     |
| MCN125             | MC125          | MCC125-            | 1/8, 3/16, 1/4, 5/16, 3/8, 7/16, 1/2, 9/16, 5/8, 3/4, 7/8, 1" |