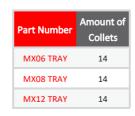

## **MX Collet Trays**

### **Features**

- Collet Tray includes positions for Inch and Metric collets.
- Steel Construction with Sizes Laser marked