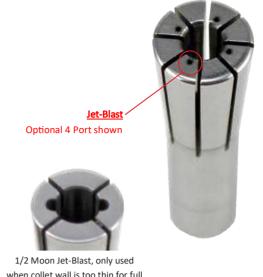

# **MX Jet-Blast Collets**

#### **Features**

- 3µm 0.0001" Runout @ 4X Diameter
- Jet-Blast for Coolant Around Solid Tools
- Fits MX & VX Collet Chucks
- Designed for h6 tolerance cutting tools
- Coolant ports are 2 ports Additional holes can be added as an up charge
- To Order, add -J to the end of the MX Collet number

when collet wall is too thin for full diameter Jet-Blast holes.